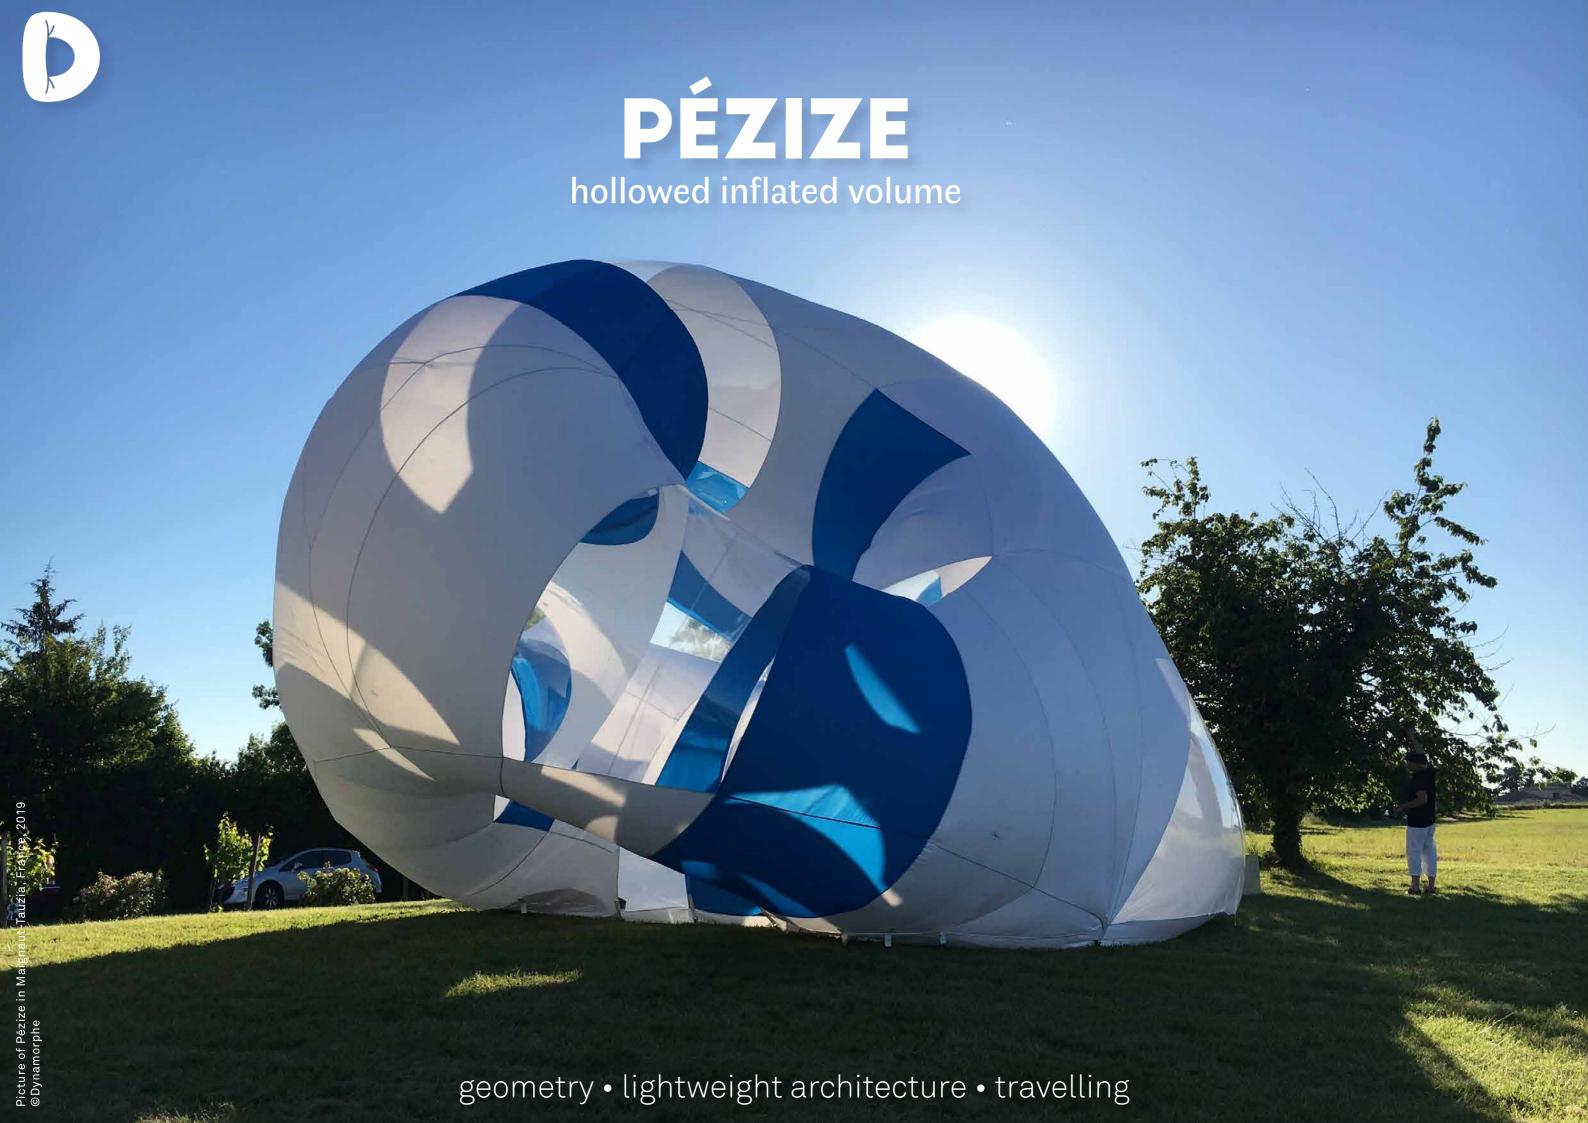

### DESIGN PRINCIPLES

The design of *Pézize* is based on the making of holes in a basic solid: the octahedron. A multidirectionnal network is thus created spatial paths around patios and walkways.

A subtle play of transparency and thresholds creates a unique architecture where the visitor's eye loses its bearings. The exterior merges with the interior, each reappearing *inside* the other.

To understand *Pézize*, one can imagine that a network of «wells» is attached to the four openings visible on its sides. This network is held in tension, while the rest of the volume is inflated. This distribution of forces is made visible by the assembly of different colours.