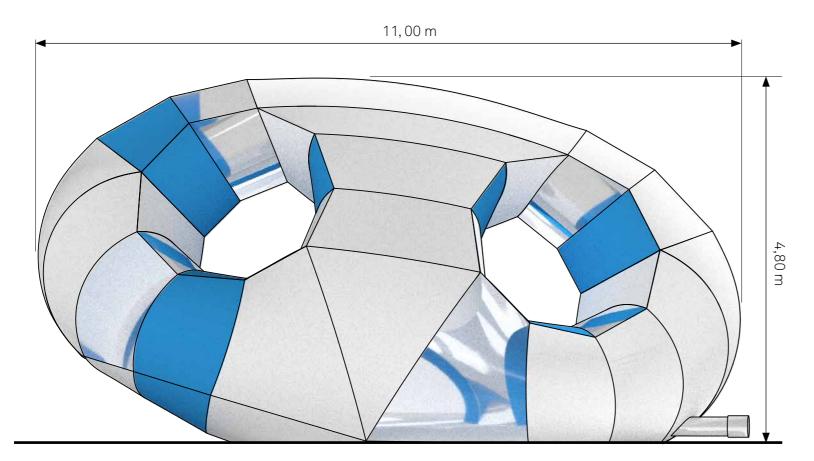

## GENERAL INFORMATIONS

Ground plan & Front view

Accessible area: 35m<sup>2</sup>
Ground surface area: 63 m<sup>2</sup>

Included in a 7x11,5 m rectangle (80m²)

Maximum height: 4,80 m Inflated volume: ~120 m<sup>3</sup>