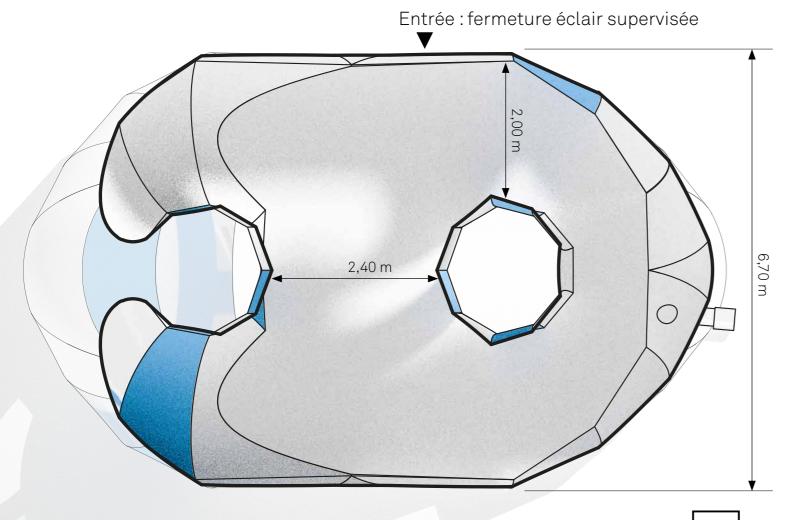

## GENERAL INFORMATIONS

Ground plan & Front view

Accessible area: 35m<sup>2</sup>
Ground surface area: 63 m<sup>2</sup>

Included in a 7x11,5 m rectangle (80m²)

Maximum height: 4,80 m Inflated volume: ~120 m<sup>3</sup>