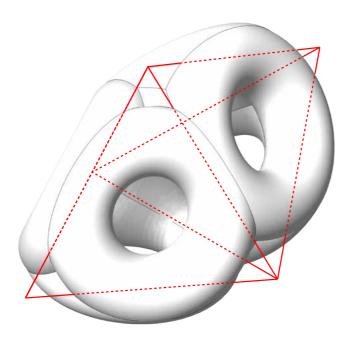

### DESIGN PRINCIPLES

The design of *Pézize* is based on the making of holes in a basic solid: the octahedron. A multidirectionnal network is thus created spatial paths around patios and walkways.

A subtle play of transparency and thresholds creates a unique architecture where the visitor's eye loses its bearings. The exterior merges with the interior, each reappearing *inside* the other.

To understand *Pézize*, one can imagine that a network of «wells» is attached to the four openings visible on its sides. This network is held in tension, while the rest of the volume is inflated. This distribution of forces is made visible by the assembly of different colours.