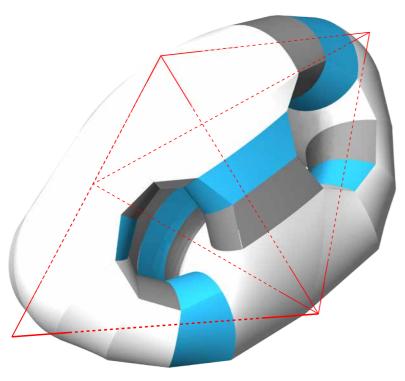

#### **Negative double curvature**

While inflatable structures tend to take on shapes that approache the sphere, *Pézize* shows the possibility for inflatable architecture to adopt geometries normally restricted to tensile tents and structures (shapes with negative double curvature).

To understand *Pézize*, one can imagine that a network of «wells» is attached to the four openings visible on its sides. This network is held in tension, while the rest of the volume is inflated. This distribution of forces is made visible by the assembly of different colours.