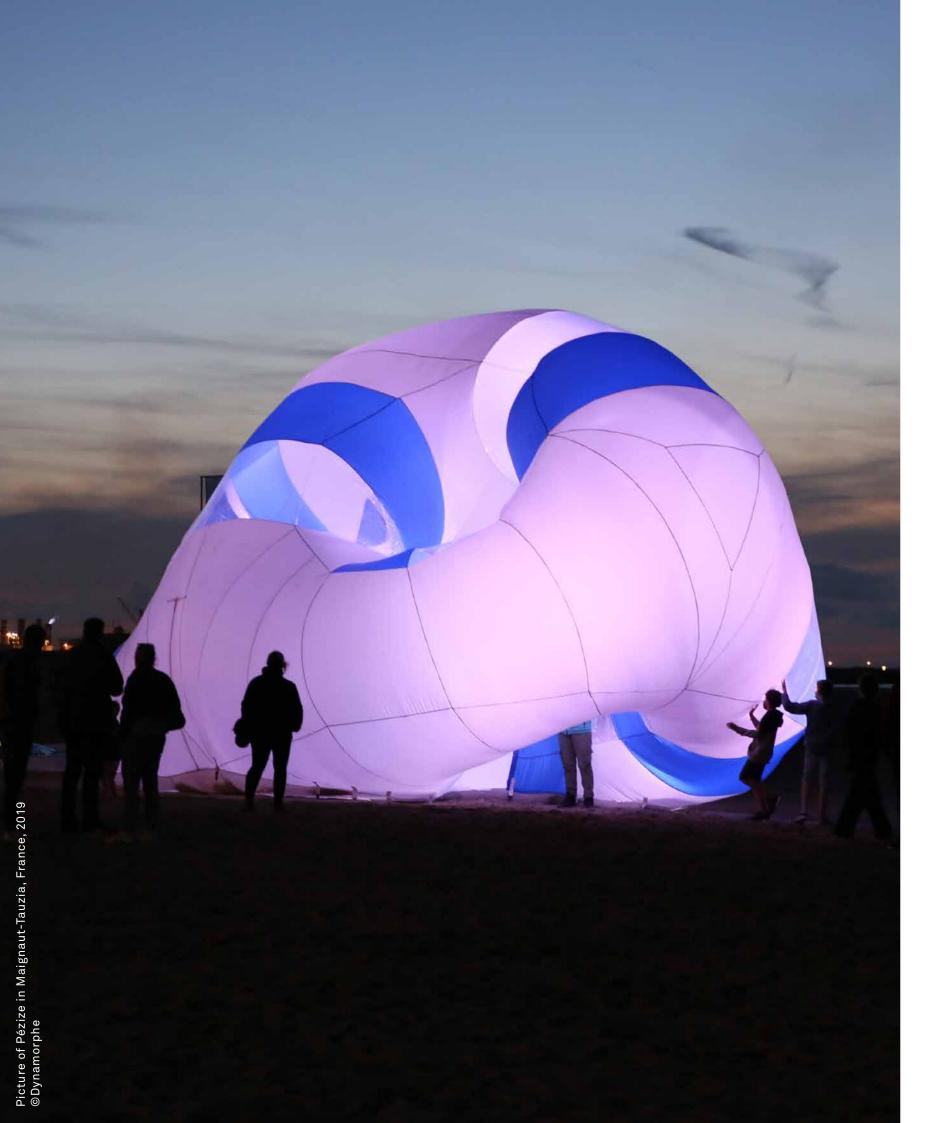

### LIGHTNING LANDMARK

A gigantic sculpture

Pézize is made of translucent materials that let light through. When night falls, Pézize becomes a giant lantern, a beacon in the night.